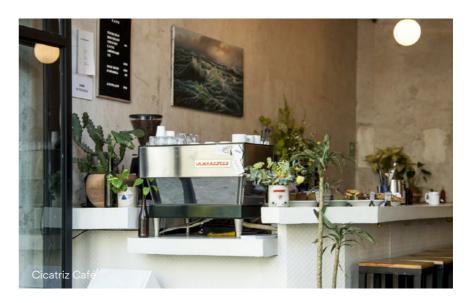

## Cicatriz Café

The all-day grazing, coffee and laptop joint, straddling both Cuauhtémoc and Juarez (another great area in this wonderland of a city). A small, open little establishment facing an equally small plaza, makes for a very pleasant workspace. An added bonus, of course, is the caffeinated liquid gold they serve up at your leisure.

Calle Dinamarca 44, Cuauhtémoc, 06600 Ciudad de México. CDMX COFFEE & WORKSPACES